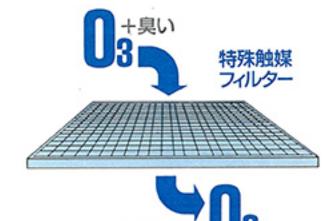

#### 脱臭効果も倍増。特殊フィルター採用!!

生成されたオゾンは、独特の臭気を持っています。濃度が極めて高い場合には、人体にも影響を与えかねません。わが国では、環境庁の環境基準でオキシダント濃度0.06ppm以下、空気清浄器技術基準では清浄器及びオゾン発生器吹き出しロオゾン濃度0.1ppm以下と規定。「クリーンディー」も、この基準をクリアさせるために、特殊触媒フィルターを採用。このフィルターによりオゾンを酸素に変換し、除イオンを送り出す機種もそろえています。