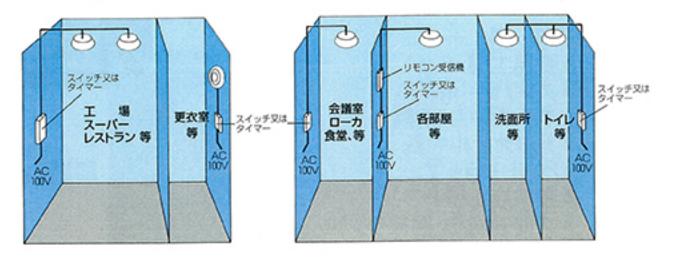

# ■設置例1:食品工場·スーパー他·レストラン



#### ■設置例2:ペットショップ・美容室

### ■設置例3:老人ホーム·病院他



#### ■仕様

| 11.138     |                                    |               | to the same of |
|------------|------------------------------------|---------------|----------------------------------------------------------------------------------------------------------------|
| 機種         | CL-200                             | CL-100        | CL-101                                                                                                         |
| オゾン触媒フィルター |                                    |               | 有り                                                                                                             |
| オゾン発生量     | 40mg/H MAX                         | 20mg/H MAX    |