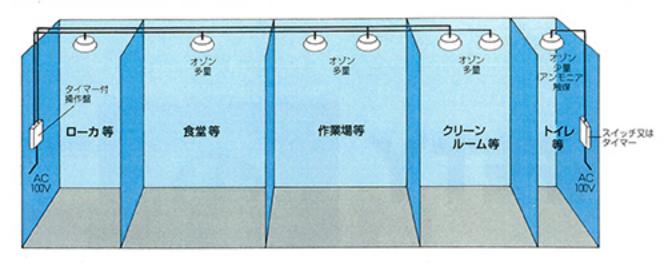

### ■設置例3:老人ホーム·病院他

#### 集中コントロールシステム

独自のノウハウにより、電気配線だけで数十台の「ク リーンディー」を集中コントロール。食品工場はもち ろん、病院、レストラン、老人ホーム、オフィスピル まで、あらゆるところで成力を発揮します。