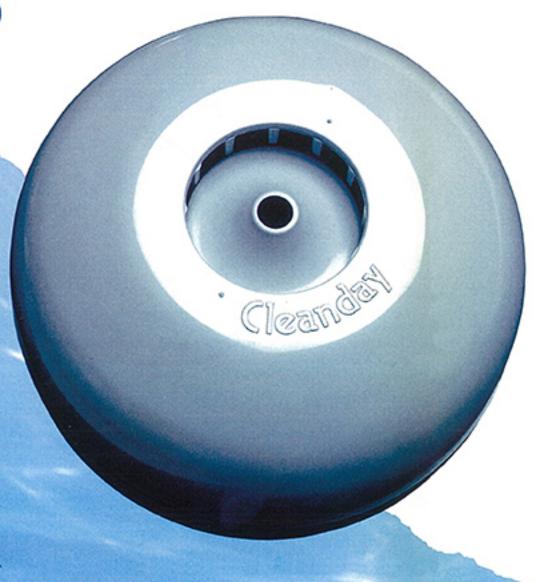

#### ●超小型&ワンタッチ式

取り付けは、天井引っ掛けローゼット取り付けの電気 配線工事だけ。後は、ワンタッチ式ですから設置はも ちろん、取りはずしも簡単です。本体(ダ150%×H90 %)の大きさの中に、高出力石英ランプ8Wが2本内 蔵され、最高40mg/Hのオゾンを発生します。