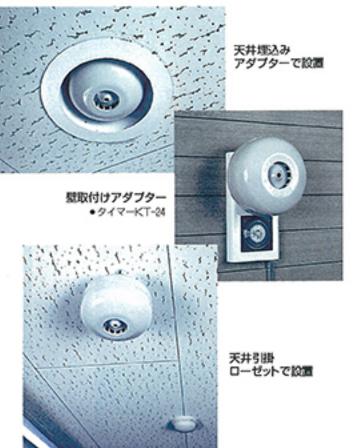

#### ■仕様

| 11.138     |                                    |               | to the same of |
|------------|------------------------------------|---------------|----------------------------------------------------------------------------------------------------------------|
| 機種         | CL-200                             | CL-100        | CL-101                                                                                                         |
| オゾン触媒フィルター |                                    |               | 有り                                                                                                             |
| オゾン発生量     | 40mg/H MAX                         | 20mg/H MAX    |                                                                                                                |
| オゾンランブ     | 石英8W×2                             | 石英4W×2        |                                                                                                                |
| 設置目安       | 40~80m°                            | 20~40m'       |                                                                                                                |
| 寸 法・重 量    | Ø150×H90 600g                      | Ø150×H90 550g |                                                                                                                |
| 電源         | AC-100V                            | 50/60Hz       |                                                                                                                |
| 消費電力       | 25W                                | 13W           | 13W                                                                                                            |
| オゾン吹出し風量   | 50~80 ℓ /min                       |               |                                                                                                                |
| 調 整 方 法    | 風量コントロールボリューム                      |               |                                                                                                                |
| オブション      | 天井埋込みアダプター 壁取付タイ<br>数十台用操作盤(タイマー付) | マー付台 リモコン     | 強弱スイッチ                                                                                                         |

#### ●超小型&ワンタッチ式

取り付けは、天井引っ掛けローゼット取り付けの電気 配線工事だけ。後は、ワンタッチ式ですから設置はも ちろん、取りはずしも簡単です。本体(ダ150%×H90 %)の大きさの中に、高出力石英ランプ8Wが2本内 蔵され、最高40mg/Hのオゾンを発生します。